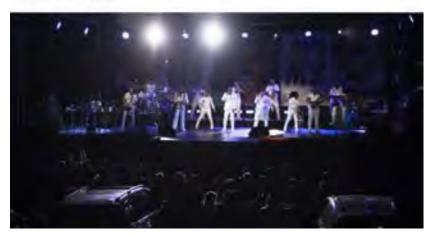

### Earth, Wind & Fire return to live performing with drive-in MS benefit show

Marking the band's first show since the pandemic began as David James Teams | 171 June 2017

Veteran funk band Earth. Wind & Fire played their first show since the pandemic began last Friday (June 4), appearing as headliners at the Drive-In to Erase MS Gala in the Southern California city of Pasadena.

Variety reports that the band performed as part of the gala, which took place at the Rose Bowl Stadium and was hosted by former "NSYNC vocalist Lance Bass,

### Earth, Wind & Fire will headline Drive-In to Erase MS benefit concert at Rose Bowl Stadium

The show will raise funds and awareness for multiple scierosis on Friday, June 4.

Earth, Wind & Fire is set to headline the Drive-In to Erase MS henefit gala at Rose Bowl Stadium on Friday, June 4.

# Earth, Wind & Fire will headline Drive-In to Erase MS benefit concert at Rose Bowl Stadium

The show will raise funds and awareness for multiple sclerosis on Friday, June 4.

Earth, Wind & Fire is set to headline the Drive-In to Erase MS benefit gala at Rose Bowl Stadium on Friday, June 4.