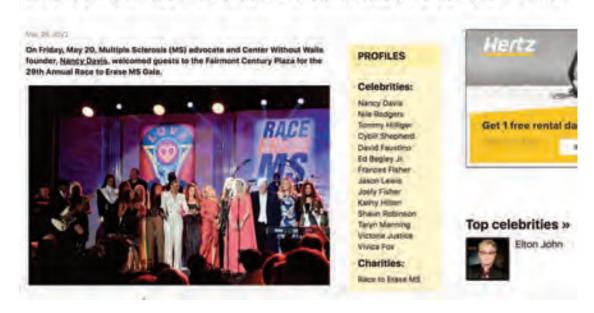

# Media Highlights 2022

| 29TH ANNUAL RACE TO ERASE MS POST-EVENT COVERAGE |         |                                                                                                                                                                                                                                                                                                                                                                                                                                                                                                                                                                                                                                                                                                                                                                                                                                                                                                                                                                                                                                                                                                                                                                                                                                                                                                                                                                                                                                                                                                                                                                                                                                                                                                                                                                                                                                                                                                                                                                                                                                                                                                                               |           |
|--------------------------------------------------|---------|-------------------------------------------------------------------------------------------------------------------------------------------------------------------------------------------------------------------------------------------------------------------------------------------------------------------------------------------------------------------------------------------------------------------------------------------------------------------------------------------------------------------------------------------------------------------------------------------------------------------------------------------------------------------------------------------------------------------------------------------------------------------------------------------------------------------------------------------------------------------------------------------------------------------------------------------------------------------------------------------------------------------------------------------------------------------------------------------------------------------------------------------------------------------------------------------------------------------------------------------------------------------------------------------------------------------------------------------------------------------------------------------------------------------------------------------------------------------------------------------------------------------------------------------------------------------------------------------------------------------------------------------------------------------------------------------------------------------------------------------------------------------------------------------------------------------------------------------------------------------------------------------------------------------------------------------------------------------------------------------------------------------------------------------------------------------------------------------------------------------------------|-----------|
| Source                                           | Date    | Headline                                                                                                                                                                                                                                                                                                                                                                                                                                                                                                                                                                                                                                                                                                                                                                                                                                                                                                                                                                                                                                                                                                                                                                                                                                                                                                                                                                                                                                                                                                                                                                                                                                                                                                                                                                                                                                                                                                                                                                                                                                                                                                                      | Reach     |
| BROADCAST                                        |         |                                                                                                                                                                                                                                                                                                                                                                                                                                                                                                                                                                                                                                                                                                                                                                                                                                                                                                                                                                                                                                                                                                                                                                                                                                                                                                                                                                                                                                                                                                                                                                                                                                                                                                                                                                                                                                                                                                                                                                                                                                                                                                                               |           |
| AZ-TV 7 Cable 13                                 | 5/23/22 | Access Hollywood                                                                                                                                                                                                                                                                                                                                                                                                                                                                                                                                                                                                                                                                                                                                                                                                                                                                                                                                                                                                                                                                                                                                                                                                                                                                                                                                                                                                                                                                                                                                                                                                                                                                                                                                                                                                                                                                                                                                                                                                                                                                                                              | 6,008     |
| KATV (ABC) - Little Rock, AR                     | 5/23/22 | Mid-Day Arkansas                                                                                                                                                                                                                                                                                                                                                                                                                                                                                                                                                                                                                                                                                                                                                                                                                                                                                                                                                                                                                                                                                                                                                                                                                                                                                                                                                                                                                                                                                                                                                                                                                                                                                                                                                                                                                                                                                                                                                                                                                                                                                                              | 19,290    |
| KBNZ                                             | 5/24/22 | CO Daily News at 6am                                                                                                                                                                                                                                                                                                                                                                                                                                                                                                                                                                                                                                                                                                                                                                                                                                                                                                                                                                                                                                                                                                                                                                                                                                                                                                                                                                                                                                                                                                                                                                                                                                                                                                                                                                                                                                                                                                                                                                                                                                                                                                          | 214       |
| KBNZ                                             | 5/24/22 | CO Daily News at 5am                                                                                                                                                                                                                                                                                                                                                                                                                                                                                                                                                                                                                                                                                                                                                                                                                                                                                                                                                                                                                                                                                                                                                                                                                                                                                                                                                                                                                                                                                                                                                                                                                                                                                                                                                                                                                                                                                                                                                                                                                                                                                                          | 273       |
| KCRA-SAC (NBC)                                   | 5/23/22 | Access Hollywood                                                                                                                                                                                                                                                                                                                                                                                                                                                                                                                                                                                                                                                                                                                                                                                                                                                                                                                                                                                                                                                                                                                                                                                                                                                                                                                                                                                                                                                                                                                                                                                                                                                                                                                                                                                                                                                                                                                                                                                                                                                                                                              | 30,253    |
| KDVR-DEN (FOX)                                   | 5/24/22 | Access Hollywood                                                                                                                                                                                                                                                                                                                                                                                                                                                                                                                                                                                                                                                                                                                                                                                                                                                                                                                                                                                                                                                                                                                                                                                                                                                                                                                                                                                                                                                                                                                                                                                                                                                                                                                                                                                                                                                                                                                                                                                                                                                                                                              | 3,289     |
| KLKN (ABC)                                       | 5/24/22 | Channel 8 Eyewitness News @ 6                                                                                                                                                                                                                                                                                                                                                                                                                                                                                                                                                                                                                                                                                                                                                                                                                                                                                                                                                                                                                                                                                                                                                                                                                                                                                                                                                                                                                                                                                                                                                                                                                                                                                                                                                                                                                                                                                                                                                                                                                                                                                                 | 2,690     |
| KMSP-MIN (FOX)                                   | 5/23/22 | Access Hollywood                                                                                                                                                                                                                                                                                                                                                                                                                                                                                                                                                                                                                                                                                                                                                                                                                                                                                                                                                                                                                                                                                                                                                                                                                                                                                                                                                                                                                                                                                                                                                                                                                                                                                                                                                                                                                                                                                                                                                                                                                                                                                                              | 16,797    |
| KMSP-MIN (FOX)                                   | 5/24/22 | Access Hollywood                                                                                                                                                                                                                                                                                                                                                                                                                                                                                                                                                                                                                                                                                                                                                                                                                                                                                                                                                                                                                                                                                                                                                                                                                                                                                                                                                                                                                                                                                                                                                                                                                                                                                                                                                                                                                                                                                                                                                                                                                                                                                                              | 7,978     |
| KNBC-LA (NBC)                                    | 5/23/22 | Access Hollywood                                                                                                                                                                                                                                                                                                                                                                                                                                                                                                                                                                                                                                                                                                                                                                                                                                                                                                                                                                                                                                                                                                                                                                                                                                                                                                                                                                                                                                                                                                                                                                                                                                                                                                                                                                                                                                                                                                                                                                                                                                                                                                              | 71,560    |
| KNSD-SD (NBC)                                    | 5/24/22 | The Kelly Clarkson Show                                                                                                                                                                                                                                                                                                                                                                                                                                                                                                                                                                                                                                                                                                                                                                                                                                                                                                                                                                                                                                                                                                                                                                                                                                                                                                                                                                                                                                                                                                                                                                                                                                                                                                                                                                                                                                                                                                                                                                                                                                                                                                       | 3,791     |
| KNTV-SF (NBC)                                    | 5/23/22 | Access Hollywood                                                                                                                                                                                                                                                                                                                                                                                                                                                                                                                                                                                                                                                                                                                                                                                                                                                                                                                                                                                                                                                                                                                                                                                                                                                                                                                                                                                                                                                                                                                                                                                                                                                                                                                                                                                                                                                                                                                                                                                                                                                                                                              | 36,069    |
| KNTV-SF (NBC)                                    | 5/24/22 | Access Hollywood                                                                                                                                                                                                                                                                                                                                                                                                                                                                                                                                                                                                                                                                                                                                                                                                                                                                                                                                                                                                                                                                                                                                                                                                                                                                                                                                                                                                                                                                                                                                                                                                                                                                                                                                                                                                                                                                                                                                                                                                                                                                                                              | 1,129     |
| KOB-ABQ (NBC)                                    | 5/24/22 | Access Hollywood                                                                                                                                                                                                                                                                                                                                                                                                                                                                                                                                                                                                                                                                                                                                                                                                                                                                                                                                                                                                                                                                                                                                                                                                                                                                                                                                                                                                                                                                                                                                                                                                                                                                                                                                                                                                                                                                                                                                                                                                                                                                                                              | 2,661     |
| KOHD (ABC)                                       | 5/24/22 | Central Oregon Daily News                                                                                                                                                                                                                                                                                                                                                                                                                                                                                                                                                                                                                                                                                                                                                                                                                                                                                                                                                                                                                                                                                                                                                                                                                                                                                                                                                                                                                                                                                                                                                                                                                                                                                                                                                                                                                                                                                                                                                                                                                                                                                                     | 342       |
| KOHD (ABC)                                       | 5/24/22 | Central Oregon Daily News                                                                                                                                                                                                                                                                                                                                                                                                                                                                                                                                                                                                                                                                                                                                                                                                                                                                                                                                                                                                                                                                                                                                                                                                                                                                                                                                                                                                                                                                                                                                                                                                                                                                                                                                                                                                                                                                                                                                                                                                                                                                                                     | 602       |
| KOLO (ABC) - Reno, NV                            | 5/23/22 | Good Morning Reno 5:30am                                                                                                                                                                                                                                                                                                                                                                                                                                                                                                                                                                                                                                                                                                                                                                                                                                                                                                                                                                                                                                                                                                                                                                                                                                                                                                                                                                                                                                                                                                                                                                                                                                                                                                                                                                                                                                                                                                                                                                                                                                                                                                      | 3,996     |
| KONG-SEA                                         | 5/23/22 | Access Hollywood                                                                                                                                                                                                                                                                                                                                                                                                                                                                                                                                                                                                                                                                                                                                                                                                                                                                                                                                                                                                                                                                                                                                                                                                                                                                                                                                                                                                                                                                                                                                                                                                                                                                                                                                                                                                                                                                                                                                                                                                                                                                                                              | 19,680    |
| KSAS (FOX)                                       | 5/23/22 | Access Hollywood                                                                                                                                                                                                                                                                                                                                                                                                                                                                                                                                                                                                                                                                                                                                                                                                                                                                                                                                                                                                                                                                                                                                                                                                                                                                                                                                                                                                                                                                                                                                                                                                                                                                                                                                                                                                                                                                                                                                                                                                                                                                                                              | 3,152     |
| KTBC-AUS (FOX)                                   | 5/24/22 | Access Hollywood                                                                                                                                                                                                                                                                                                                                                                                                                                                                                                                                                                                                                                                                                                                                                                                                                                                                                                                                                                                                                                                                                                                                                                                                                                                                                                                                                                                                                                                                                                                                                                                                                                                                                                                                                                                                                                                                                                                                                                                                                                                                                                              | 645       |
| KXAS-DAL (NBC)                                   | 5/23/22 | · · · · · · · · · · · · · · · · · · ·                                                                                                                                                                                                                                                                                                                                                                                                                                                                                                                                                                                                                                                                                                                                                                                                                                                                                                                                                                                                                                                                                                                                                                                                                                                                                                                                                                                                                                                                                                                                                                                                                                                                                                                                                                                                                                                                                                                                                                                                                                                                                         | 117,610   |
| KXAS-DAL (NBC)                                   | 5/24/22 | ·                                                                                                                                                                                                                                                                                                                                                                                                                                                                                                                                                                                                                                                                                                                                                                                                                                                                                                                                                                                                                                                                                                                                                                                                                                                                                                                                                                                                                                                                                                                                                                                                                                                                                                                                                                                                                                                                                                                                                                                                                                                                                                                             | 11,371    |
| My NDY TV                                        |         | Access Hollywood                                                                                                                                                                                                                                                                                                                                                                                                                                                                                                                                                                                                                                                                                                                                                                                                                                                                                                                                                                                                                                                                                                                                                                                                                                                                                                                                                                                                                                                                                                                                                                                                                                                                                                                                                                                                                                                                                                                                                                                                                                                                                                              | 608       |
| NBC Watertown                                    |         | Access Hollywood                                                                                                                                                                                                                                                                                                                                                                                                                                                                                                                                                                                                                                                                                                                                                                                                                                                                                                                                                                                                                                                                                                                                                                                                                                                                                                                                                                                                                                                                                                                                                                                                                                                                                                                                                                                                                                                                                                                                                                                                                                                                                                              | 65        |
| WBKB Fox 11.2                                    | 5/24/22 |                                                                                                                                                                                                                                                                                                                                                                                                                                                                                                                                                                                                                                                                                                                                                                                                                                                                                                                                                                                                                                                                                                                                                                                                                                                                                                                                                                                                                                                                                                                                                                                                                                                                                                                                                                                                                                                                                                                                                                                                                                                                                                                               | 26        |
| WCAU-PHI (NBC)                                   | 5/23/22 |                                                                                                                                                                                                                                                                                                                                                                                                                                                                                                                                                                                                                                                                                                                                                                                                                                                                                                                                                                                                                                                                                                                                                                                                                                                                                                                                                                                                                                                                                                                                                                                                                                                                                                                                                                                                                                                                                                                                                                                                                                                                                                                               | 56,978    |
| WCHS (ABC) - Charleston, WV                      | 5/23/22 | Eyewitness News @ 5AM                                                                                                                                                                                                                                                                                                                                                                                                                                                                                                                                                                                                                                                                                                                                                                                                                                                                                                                                                                                                                                                                                                                                                                                                                                                                                                                                                                                                                                                                                                                                                                                                                                                                                                                                                                                                                                                                                                                                                                                                                                                                                                         | 4,696     |
| WCIV-CHS (ABC) - Charleston, SC                  | 5/23/22 | Good Morning Charleston                                                                                                                                                                                                                                                                                                                                                                                                                                                                                                                                                                                                                                                                                                                                                                                                                                                                                                                                                                                                                                                                                                                                                                                                                                                                                                                                                                                                                                                                                                                                                                                                                                                                                                                                                                                                                                                                                                                                                                                                                                                                                                       | 65        |
| WCTI-GRENC (ABC) - Greenville, N                 | 5/23/22 | News Channel 12 at Noon                                                                                                                                                                                                                                                                                                                                                                                                                                                                                                                                                                                                                                                                                                                                                                                                                                                                                                                                                                                                                                                                                                                                                                                                                                                                                                                                                                                                                                                                                                                                                                                                                                                                                                                                                                                                                                                                                                                                                                                                                                                                                                       | 9,814     |
| WESH-ORD (NBC)                                   | 5/23/22 |                                                                                                                                                                                                                                                                                                                                                                                                                                                                                                                                                                                                                                                                                                                                                                                                                                                                                                                                                                                                                                                                                                                                                                                                                                                                                                                                                                                                                                                                                                                                                                                                                                                                                                                                                                                                                                                                                                                                                                                                                                                                                                                               | 47,663    |
| WFOX                                             |         | <u> </u>                                                                                                                                                                                                                                                                                                                                                                                                                                                                                                                                                                                                                                                                                                                                                                                                                                                                                                                                                                                                                                                                                                                                                                                                                                                                                                                                                                                                                                                                                                                                                                                                                                                                                                                                                                                                                                                                                                                                                                                                                                                                                                                      | 5,545     |
| WGAL-HAR (NBC)                                   |         |                                                                                                                                                                                                                                                                                                                                                                                                                                                                                                                                                                                                                                                                                                                                                                                                                                                                                                                                                                                                                                                                                                                                                                                                                                                                                                                                                                                                                                                                                                                                                                                                                                                                                                                                                                                                                                                                                                                                                                                                                                                                                                                               | 29,366    |
| WHBQ-MEM (FOX)                                   |         | Access Hollywood                                                                                                                                                                                                                                                                                                                                                                                                                                                                                                                                                                                                                                                                                                                                                                                                                                                                                                                                                                                                                                                                                                                                                                                                                                                                                                                                                                                                                                                                                                                                                                                                                                                                                                                                                                                                                                                                                                                                                                                                                                                                                                              | 18,741    |
| WJBK-DET (FOX)                                   | 5/24/22 | Access Hollywood                                                                                                                                                                                                                                                                                                                                                                                                                                                                                                                                                                                                                                                                                                                                                                                                                                                                                                                                                                                                                                                                                                                                                                                                                                                                                                                                                                                                                                                                                                                                                                                                                                                                                                                                                                                                                                                                                                                                                                                                                                                                                                              | 42,202    |
| WJBK-DET (FOX)                                   | 5/24/22 | Access Hollywood                                                                                                                                                                                                                                                                                                                                                                                                                                                                                                                                                                                                                                                                                                                                                                                                                                                                                                                                                                                                                                                                                                                                                                                                                                                                                                                                                                                                                                                                                                                                                                                                                                                                                                                                                                                                                                                                                                                                                                                                                                                                                                              | 35,018    |
| WLIO (NBC)                                       | 5/24/22 | Access Hollywood                                                                                                                                                                                                                                                                                                                                                                                                                                                                                                                                                                                                                                                                                                                                                                                                                                                                                                                                                                                                                                                                                                                                                                                                                                                                                                                                                                                                                                                                                                                                                                                                                                                                                                                                                                                                                                                                                                                                                                                                                                                                                                              | 1,089     |
| WMAQ-CHI (NBC)                                   | 5/23/22 | Access Hollywood                                                                                                                                                                                                                                                                                                                                                                                                                                                                                                                                                                                                                                                                                                                                                                                                                                                                                                                                                                                                                                                                                                                                                                                                                                                                                                                                                                                                                                                                                                                                                                                                                                                                                                                                                                                                                                                                                                                                                                                                                                                                                                              | 119,624   |
| WMBB (ABC) - Panama City, FL                     | 5/23/22 | News 13 This Morning                                                                                                                                                                                                                                                                                                                                                                                                                                                                                                                                                                                                                                                                                                                                                                                                                                                                                                                                                                                                                                                                                                                                                                                                                                                                                                                                                                                                                                                                                                                                                                                                                                                                                                                                                                                                                                                                                                                                                                                                                                                                                                          | 2,883     |
| WNBC-NY (NBC) - New York, NY Ad                  | 5/23/22 | Nancy Davis & Tommy Hilfigger Interview                                                                                                                                                                                                                                                                                                                                                                                                                                                                                                                                                                                                                                                                                                                                                                                                                                                                                                                                                                                                                                                                                                                                                                                                                                                                                                                                                                                                                                                                                                                                                                                                                                                                                                                                                                                                                                                                                                                                                                                                                                                                                       | 983,823   |
| WOAI-SAT (NBC)                                   | 5/24/22 | Access Hollywood                                                                                                                                                                                                                                                                                                                                                                                                                                                                                                                                                                                                                                                                                                                                                                                                                                                                                                                                                                                                                                                                                                                                                                                                                                                                                                                                                                                                                                                                                                                                                                                                                                                                                                                                                                                                                                                                                                                                                                                                                                                                                                              | 4,111     |
| WRC-DC (NBC)                                     | 5/23/22 | Access Hollywood                                                                                                                                                                                                                                                                                                                                                                                                                                                                                                                                                                                                                                                                                                                                                                                                                                                                                                                                                                                                                                                                                                                                                                                                                                                                                                                                                                                                                                                                                                                                                                                                                                                                                                                                                                                                                                                                                                                                                                                                                                                                                                              | 108,545   |
| WSYR (ABC) - Syracuse, NY                        | 5/23/22 | NewsChannel 9 The Morning News at 4.30am                                                                                                                                                                                                                                                                                                                                                                                                                                                                                                                                                                                                                                                                                                                                                                                                                                                                                                                                                                                                                                                                                                                                                                                                                                                                                                                                                                                                                                                                                                                                                                                                                                                                                                                                                                                                                                                                                                                                                                                                                                                                                      | 6,935     |
| WTEN (ABC) - Albany, NY                          | 5/23/22 | News10 in the Morning 6:00am                                                                                                                                                                                                                                                                                                                                                                                                                                                                                                                                                                                                                                                                                                                                                                                                                                                                                                                                                                                                                                                                                                                                                                                                                                                                                                                                                                                                                                                                                                                                                                                                                                                                                                                                                                                                                                                                                                                                                                                                                                                                                                  | 9,234     |
| WTWC (NBC)                                       | 5/24/22 | Access Hollywood                                                                                                                                                                                                                                                                                                                                                                                                                                                                                                                                                                                                                                                                                                                                                                                                                                                                                                                                                                                                                                                                                                                                                                                                                                                                                                                                                                                                                                                                                                                                                                                                                                                                                                                                                                                                                                                                                                                                                                                                                                                                                                              | 758       |
| WXXA (FOX) - Albany, NY                          | 5/23/22 | News10 in the Morning                                                                                                                                                                                                                                                                                                                                                                                                                                                                                                                                                                                                                                                                                                                                                                                                                                                                                                                                                                                                                                                                                                                                                                                                                                                                                                                                                                                                                                                                                                                                                                                                                                                                                                                                                                                                                                                                                                                                                                                                                                                                                                         | 620       |
| WXXA (FOX) - Albany, NY                          |         | News10 at 8am on FOX23                                                                                                                                                                                                                                                                                                                                                                                                                                                                                                                                                                                                                                                                                                                                                                                                                                                                                                                                                                                                                                                                                                                                                                                                                                                                                                                                                                                                                                                                                                                                                                                                                                                                                                                                                                                                                                                                                                                                                                                                                                                                                                        | 12,094    |
| www. (i O/) - Albally, N1                        | 5/23/22 | The Wall of the OAES                                                                                                                                                                                                                                                                                                                                                                                                                                                                                                                                                                                                                                                                                                                                                                                                                                                                                                                                                                                                                                                                                                                                                                                                                                                                                                                                                                                                                                                                                                                                                                                                                                                                                                                                                                                                                                                                                                                                                                                                                                                                                                          | 1,859,903 |
|                                                  |         |                                                                                                                                                                                                                                                                                                                                                                                                                                                                                                                                                                                                                                                                                                                                                                                                                                                                                                                                                                                                                                                                                                                                                                                                                                                                                                                                                                                                                                                                                                                                                                                                                                                                                                                                                                                                                                                                                                                                                                                                                                                                                                                               |           |
| PRINT                                            | 6/5=/=: | Joseph A. Joseph D. S. J. J. Branch D. S. J. Branch D. Branch | 1         |
| Beverly Hills Times Magazine                     | 6/27/22 | 29th Annual Charity Fundraiser RACE TO ERASE MS featured VIP Red Carpet                                                                                                                                                                                                                                                                                                                                                                                                                                                                                                                                                                                                                                                                                                                                                                                                                                                                                                                                                                                                                                                                                                                                                                                                                                                                                                                                                                                                                                                                                                                                                                                                                                                                                                                                                                                                                                                                                                                                                                                                                                                       |           |
| Impact Wealth Magazine                           | 8/1/22  | NANCY DAVIS on a Mission to Erase MS and Make the World a Better Place                                                                                                                                                                                                                                                                                                                                                                                                                                                                                                                                                                                                                                                                                                                                                                                                                                                                                                                                                                                                                                                                                                                                                                                                                                                                                                                                                                                                                                                                                                                                                                                                                                                                                                                                                                                                                                                                                                                                                                                                                                                        | 114       |